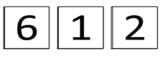

## **Sample Mathematics Question**

Drag each of the digits 1, 2, 6, and 7 into the boxes to make the following multiplication problem correct.

Use each digit only once.

**79%** of students answered correctly during the 2017 assessment.

Correct Response

4,284