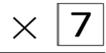

## **Sample Mathematics Question**

Drag each of the digits 1, 2, 6, and 7 into the boxes to make the following multiplication problem correct.

Use each digit only once.

**79%** of students answered correctly during the 2017 assessment.

Correct Response

4,284