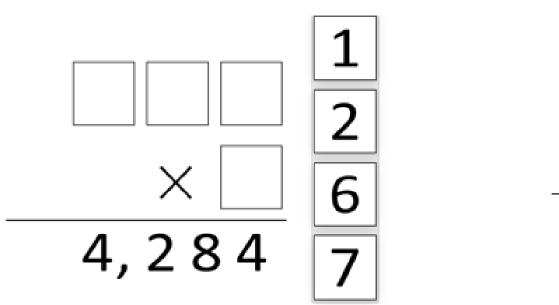

## **Sample Mathematics Question**

Drag each of the digits 1, 2, 6, and 7 into the boxes to make the following multiplication problem correct.

Use each digit only once.

**79%** of students answered correctly during the 2017 assessment.

Correct Response

4,284