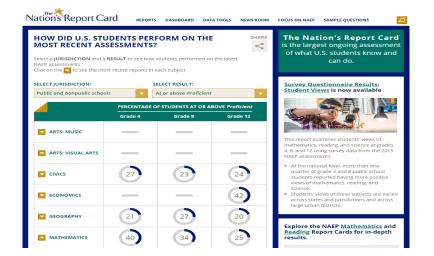

#### The Nation's Report Card Website: Assessment Results

-

| HOW DID U.S. STU<br>MOST RECENT ASS<br>Select a JURISDICTION and a F<br>NAEP assessments.<br>Click on the C to see the mos | RESULT to see hor            | <b>?</b><br>w students performed on                | <   | The Nation's Report Card<br>is the largest ongoing assessment<br>of what U.S. students know and<br>can do.                                                                                                                                                                                                                                                                                                                                                                                                                                                                                                                                                                                                                                                                                                                                                                                                                                                                                                                                                                                                                                                                                                                                                                                                                                                                                                                                                                                                                                                                                                                                                                                                                                                                                                                                                                                                                                                                                                                                                                                                                     |
|----------------------------------------------------------------------------------------------------------------------------|------------------------------|----------------------------------------------------|-----|--------------------------------------------------------------------------------------------------------------------------------------------------------------------------------------------------------------------------------------------------------------------------------------------------------------------------------------------------------------------------------------------------------------------------------------------------------------------------------------------------------------------------------------------------------------------------------------------------------------------------------------------------------------------------------------------------------------------------------------------------------------------------------------------------------------------------------------------------------------------------------------------------------------------------------------------------------------------------------------------------------------------------------------------------------------------------------------------------------------------------------------------------------------------------------------------------------------------------------------------------------------------------------------------------------------------------------------------------------------------------------------------------------------------------------------------------------------------------------------------------------------------------------------------------------------------------------------------------------------------------------------------------------------------------------------------------------------------------------------------------------------------------------------------------------------------------------------------------------------------------------------------------------------------------------------------------------------------------------------------------------------------------------------------------------------------------------------------------------------------------------|
| SELECT JURISDICTION:                                                                                                       |                              | SELECT RESULT:                                     |     | Survey Questionnaire Results:                                                                                                                                                                                                                                                                                                                                                                                                                                                                                                                                                                                                                                                                                                                                                                                                                                                                                                                                                                                                                                                                                                                                                                                                                                                                                                                                                                                                                                                                                                                                                                                                                                                                                                                                                                                                                                                                                                                                                                                                                                                                                                  |
| Public and nonpublic school                                                                                                | At or above <i>Proficien</i> |                                                    | t 🗸 | <u>Student Views</u> is now available                                                                                                                                                                                                                                                                                                                                                                                                                                                                                                                                                                                                                                                                                                                                                                                                                                                                                                                                                                                                                                                                                                                                                                                                                                                                                                                                                                                                                                                                                                                                                                                                                                                                                                                                                                                                                                                                                                                                                                                                                                                                                          |
|                                                                                                                            | PERCENTAGE                   | RCENTAGE OF STUDENTS AT OR ABOVE <i>Proficient</i> |     |                                                                                                                                                                                                                                                                                                                                                                                                                                                                                                                                                                                                                                                                                                                                                                                                                                                                                                                                                                                                                                                                                                                                                                                                                                                                                                                                                                                                                                                                                                                                                                                                                                                                                                                                                                                                                                                                                                                                                                                                                                                                                                                                |
| ARTS: MUSIC                                                                                                                | Grade 4                      |                                                    |     | - A Contraction of the contracti |
| ARTS: VISUAL ARTS                                                                                                          |                              |                                                    |     | This report examines students' views of<br>mathematics, reading, and science at grades<br>4, 8, and 12 using survey data from the 2015<br>NAEP assessments.                                                                                                                                                                                                                                                                                                                                                                                                                                                                                                                                                                                                                                                                                                                                                                                                                                                                                                                                                                                                                                                                                                                                                                                                                                                                                                                                                                                                                                                                                                                                                                                                                                                                                                                                                                                                                                                                                                                                                                    |
|                                                                                                                            | 27                           | 23                                                 | 24  | <ul> <li>At the national level, more than one-<br/>quarter of grade 4 and 8 public school<br/>students reported having more positive<br/>views of mathematics, reading, and<br/>science.</li> <li>Students' views of these subjects are varied<br/>across states and jurisdictions and across<br/>large urban districts.</li> </ul> Explore the NAEP <u>Mathematics</u> and<br><u>Reading</u> Report Cards for in-depth<br>results.                                                                                                                                                                                                                                                                                                                                                                                                                                                                                                                                                                                                                                                                                                                                                                                                                                                                                                                                                                                                                                                                                                                                                                                                                                                                                                                                                                                                                                                                                                                                                                                                                                                                                            |
|                                                                                                                            |                              |                                                    | 42  |                                                                                                                                                                                                                                                                                                                                                                                                                                                                                                                                                                                                                                                                                                                                                                                                                                                                                                                                                                                                                                                                                                                                                                                                                                                                                                                                                                                                                                                                                                                                                                                                                                                                                                                                                                                                                                                                                                                                                                                                                                                                                                                                |
| GEOGRAPHY                                                                                                                  | 21                           | 27                                                 | 20  |                                                                                                                                                                                                                                                                                                                                                                                                                                                                                                                                                                                                                                                                                                                                                                                                                                                                                                                                                                                                                                                                                                                                                                                                                                                                                                                                                                                                                                                                                                                                                                                                                                                                                                                                                                                                                                                                                                                                                                                                                                                                                                                                |
|                                                                                                                            |                              |                                                    |     |                                                                                                                                                                                                                                                                                                                                                                                                                                                                                                                                                                                                                                                                                                                                                                                                                                                                                                                                                                                                                                                                                                                                                                                                                                                                                                                                                                                                                                                                                                                                                                                                                                                                                                                                                                                                                                                                                                                                                                                                                                                                                                                                |